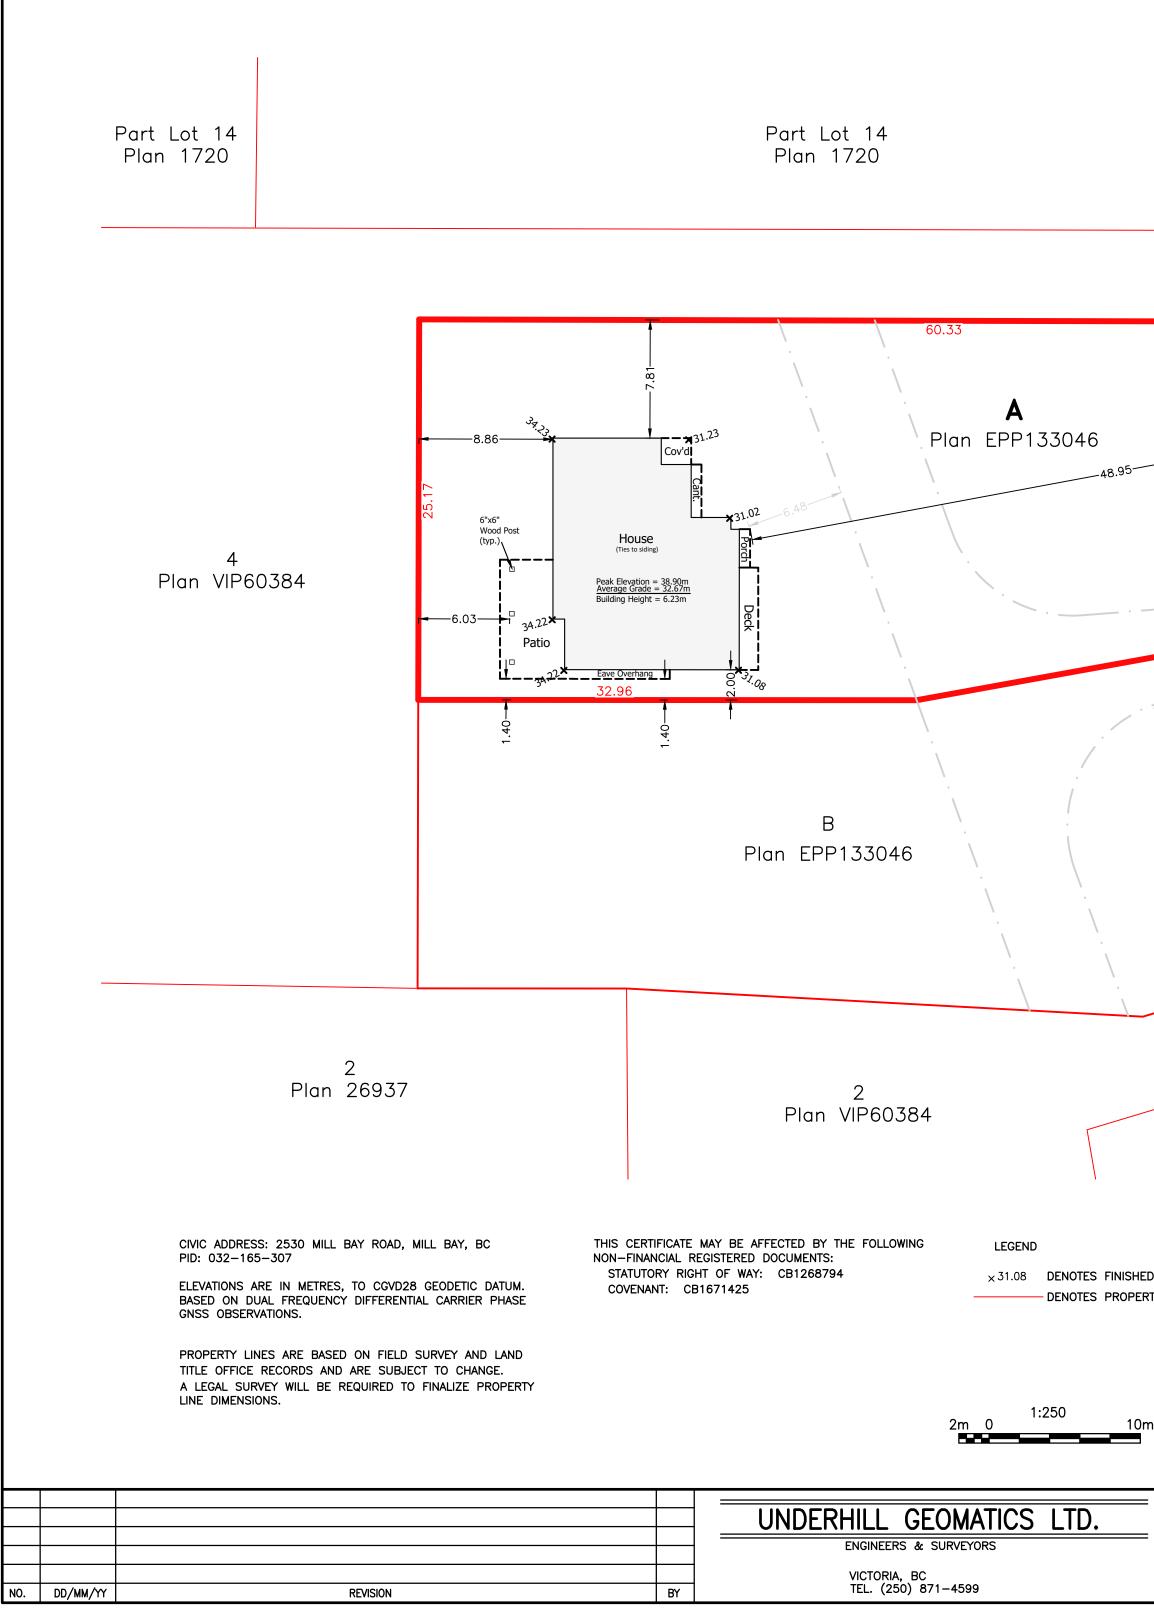

#### LOT A DISTRICT LOT 18 MALAHAT DISTRICT PLAN EPP133046 (PID: 032-165-307)

- 3. Authorization is hereby given for <u>siting of a single detached dwelling</u>, subject to the following requirement(s):
  - Development shall occur in accordance with attached Schedules A B
- 4. South Cowichan Zoning Bylaw No. 3520 is varied as follows:
  - Section 10.9.3 Setbacks the minimum interior side parcel line setback is reduced from 3 metres to 1.4 metres for a single detached dwelling;
  - Section 10.9.3 Setbacks the front parcel line setback is reduced from 7.5 metres to 6.48 metres for a single detached dwelling in the proposed bare land strata subdivision.

### The following Schedules are attached to and form a part of this permit: SCHEDULE A – Subject Property Map SCHEDULE B – Plan, Underhill Geomatics Ltd., February 4, 2025

- 6. The land described herein shall be developed in substantial compliance with the terms and provisions of this Permit and any plans and specifications attached to this Permit shall form a part thereof.
- 7. Subject to the terms of this Permit, if the holder of this Permit does not substantially start any construction within 2 years of its issuance, this Permit will lapse.

## Subject Property Map

DVP25A01

2528 Mill Bay Road PID: 032-165-307

| 47.00                           | 10.                               |                                                            | MILL DRJ RORD                                                                                                                                                                                                                     |          |
|---------------------------------|-----------------------------------|------------------------------------------------------------|-----------------------------------------------------------------------------------------------------------------------------------------------------------------------------------------------------------------------------------|----------|
| Future B<br>Strata B            |                                   |                                                            |                                                                                                                                                                                                                                   |          |
|                                 |                                   | Plan                                                       | 1<br>VIP60384                                                                                                                                                                                                                     |          |
| D GROUND ELEVATIONS<br>RTY LINE |                                   | THAT THE<br>OF THE AI<br>NOW EREC<br>THIS PLAN<br>WE DO NO | TO THE LIMITATIONS PRINTED HEREON:- WE HEREBY CERTIFY<br>ABOVE SKETCH SHOWS THE REGISTERED PLAN DIMENSIONS<br>BOVE DESCRIBED PROPERTY AND THAT THE CONCRETE FOUNDATION<br>CTED THEREON LIES WHOLLY WITHIN THE BOUNDARIES THEREOF. |          |
|                                 | DRAWN BY<br>MJL<br>SCALE<br>1:250 | JOB NO.<br>V22CV147<br>DATE OF SURVEY<br>2025/02/04        | TITLE<br>BRITISH COLUMBIA LAND SURVEYOR'S BUILDING LOCATION CERTIFICATE:<br>LOT A, DISTRICT LOT 18, MALAHAT DISTRICT, PLAN EPP133046<br>CLIENT<br>BENNEFIELD CONSTRUCTION LTD.                                                    | ev.<br>0 |