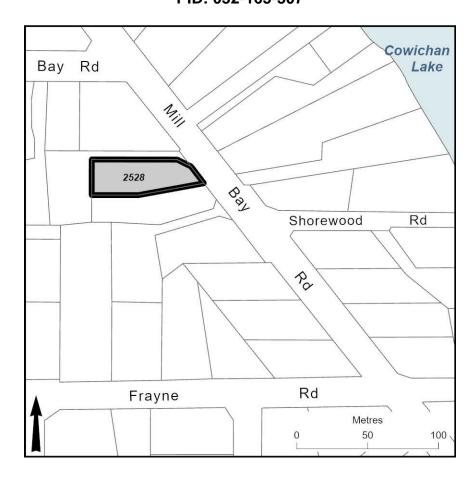

## Subject Property Map

DVP25A01

2528 Mill Bay Road PID: 032-165-307

| 47.00                           | 10.                               |                                                            | MILL DRJ RORD                                                                                                                                                                                                                     |          |
|---------------------------------|-----------------------------------|------------------------------------------------------------|-----------------------------------------------------------------------------------------------------------------------------------------------------------------------------------------------------------------------------------|----------|
| Future B<br>Strata B            |                                   |                                                            |                                                                                                                                                                                                                                   |          |
|                                 |                                   | Plan                                                       | 1<br>VIP60384                                                                                                                                                                                                                     |          |
| D GROUND ELEVATIONS<br>RTY LINE |                                   | THAT THE<br>OF THE AI<br>NOW EREC<br>THIS PLAN<br>WE DO NO | TO THE LIMITATIONS PRINTED HEREON:- WE HEREBY CERTIFY<br>ABOVE SKETCH SHOWS THE REGISTERED PLAN DIMENSIONS<br>BOVE DESCRIBED PROPERTY AND THAT THE CONCRETE FOUNDATION<br>CTED THEREON LIES WHOLLY WITHIN THE BOUNDARIES THEREOF. |          |
|                                 | DRAWN BY<br>MJL<br>SCALE<br>1:250 | JOB NO.<br>V22CV147<br>DATE OF SURVEY<br>2025/02/04        | TITLE<br>BRITISH COLUMBIA LAND SURVEYOR'S BUILDING LOCATION CERTIFICATE:<br>LOT A, DISTRICT LOT 18, MALAHAT DISTRICT, PLAN EPP133046<br>CLIENT<br>BENNEFIELD CONSTRUCTION LTD.                                                    | ev.<br>0 |