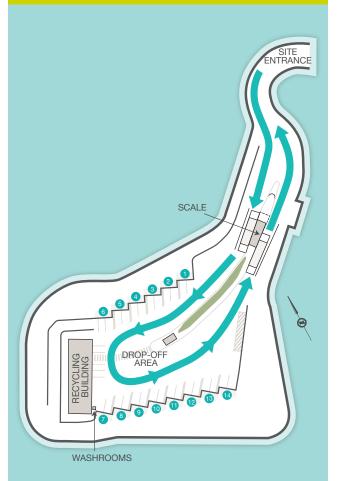

### MEADE CREEK SITE MAP



## **Recycling Centre Location & Hours**

8855 Youbou Road, Lake Cowichan BC Open 9 a.m. to 5 p.m. November 1 - March 31 Wednesday, Saturday and Sunday April 1 - October 31

Tuesday, Wednesday, Saturday and Sunday Closed on all Statutory Holidays and Boxing Day

Accepted materials and tipping fees may be subject to change without notice.

Call ahead or visit us online for current rates.

## Questions?

CVRD RECYCLING HOTLINE: 250.746.2540 TOLL-FREE: 1.800.665.3955 EMAIL: rwm@cvrd.bc.ca WEB: cvrd.ca/78/Garbage-Recycling

## Cowichan Recyclopedia

Visit **cvrd.ca/recyclopedia** to learn more about recycling in the region.

#### DOWNLOAD THE COWICHAN RECYCLES APP





# CVRD MEADE CREEK RECYCLING

## CENTRE

## **RECYCLE OVER 650 ITEMS**



| FREE DROP OFF