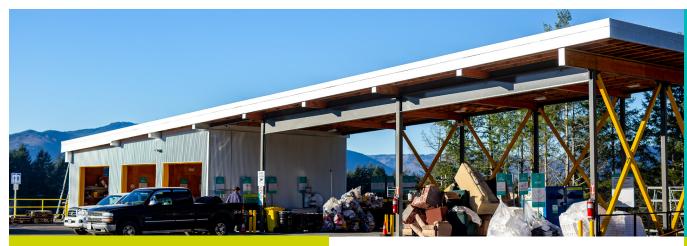

### MEADE CREEK SITE MAP



## **Recycling Centre Location & Hours**

8855 Youbou Road, Lake Cowichan BC Open 9 a.m. to 5 p.m. November 1 - March 31 Wednesday, Saturday and Sunday April 1 - October 31

Tuesday, Wednesday, Saturday and Sunday Closed on all Statutory Holidays and Boxing Day

Accepted materials and tipping fees may be subject to change without notice.

Call ahead or visit us online for current rates.

## Questions?

CVRD RECYCLING HOTLINE: 250.746.2540 TOLL-FREE: 1.800.665.3955 EMAIL: rwm@cvrd.bc.ca WEB: cvrd.ca/78/Garbage-Recycling

## Cowichan Recyclopedia

Visit **cvrd.ca/recyclopedia** to learn more about recycling in the region.

#### DOWNLOAD THE COWICHAN RECYCLES APP





# CVRD MEADE CREEK RECYCLING

## CENTRE

## **RECYCLE OVER 650 ITEMS**



| FREE DROP OFF