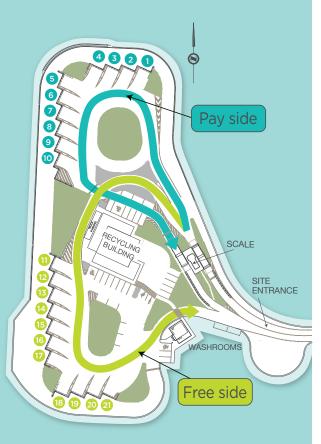

## PEERLESS ROAD SITE MAP



# **Recycling Centre Location & Hours**

10830 Westdowne Road, Ladysmith BC Open 9 a.m. to 5 p.m. **November 1 - March 31** Wednesday, Saturday & Sunday **April 1 - October 31** Wednesday through Sunday Closed on all Statutory Holidays and Boxing Day

Accepted materials and tipping fees may be subject to change without notice.

Call ahead or visit us online for current rates.

# Questions?

CVRD RECYCLING HOTLINE: 250.746.2540 TOLL-FREE: 1.800.665.3955 EMAIL: rwm@cvrd.bc.ca WEB: cvrd.ca/78/Garbage-Recycling

# Cowichan Recyclopedia

Visit **cvrd.ca/recyclopedia** to learn more about recycling in the region.

#### DOWNLOAD THE COWICHAN RECYCLES APP





# CVRD PEERLESS ROAD

# RECYCLING CENTRE

### **RECYCLE OVER 650 ITEMS**



| FREE DROP OFF