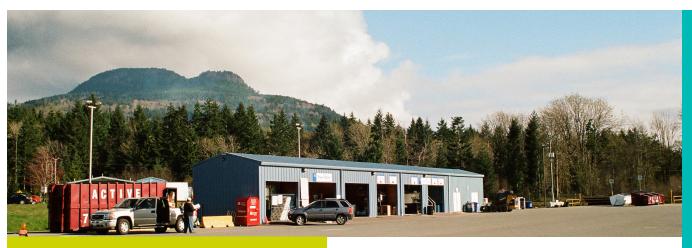

## **BINGS CREEK SITE MAP**



# **Recycling Centre Location & Hours**

3900 Drinkwater Road, Duncan BC

Open seven days a week, 8 a.m. to 5 p.m. Closed on all Statutory Holidays, Easter Monday and Boxing Day

Accepted materials and tipping fees may be subject to change without notice.

Call ahead or visit us online for current rates.

-----

# Questions?

CVRD RECYCLING HOTLINE: 250.746.2540

TOLL-FREE: 1.800.665.3955

EMAIL: rwm@cvrd.bc.ca

WEB: cvrd.ca/78/Garbage-Recycling

Cowichan Recyclopedia

Visit **cvrd.ca/recyclopedia** to learn more about recycling in the region.

DOWNLOAD THE COWICHAN RECYCLES AP









# BINGS CREEK RECYCLING AND WASTE MANAGEMENT CENTRE

## **RECYCLE OVER 650 ITEMS**





| FREE DROP OFF