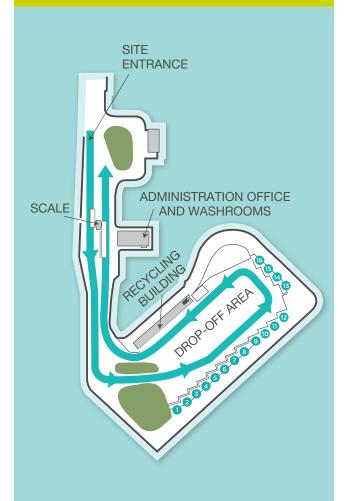

## **BINGS CREEK SITE MAP**



# **Recycling Centre Location & Hours**

3900 Drinkwater Road, Duncan BC

Open seven days a week, 8 a.m. to 5 p.m. Closed on all Statutory Holidays, Easter Monday and Boxing Day

Accepted materials and tipping fees may be subject to change without notice.

Call ahead or visit us online for current rates.

-----

# Questions?

CVRD RECYCLING HOTLINE: 250.746.2540

TOLL-FREE: 1.800.665.3955

EMAIL: rwm@cvrd.bc.ca

WEB: cvrd.ca/78/Garbage-Recycling

Cowichan Recyclopedia

Visit **cvrd.ca/recyclopedia** to learn more about recycling in the region.

DOWNLOAD THE COWICHAN RECYCLES AP









# BINGS CREEK RECYCLING AND WASTE MANAGEMENT CENTRE

## **RECYCLE OVER 650 ITEMS**





| FREE DROP OFF