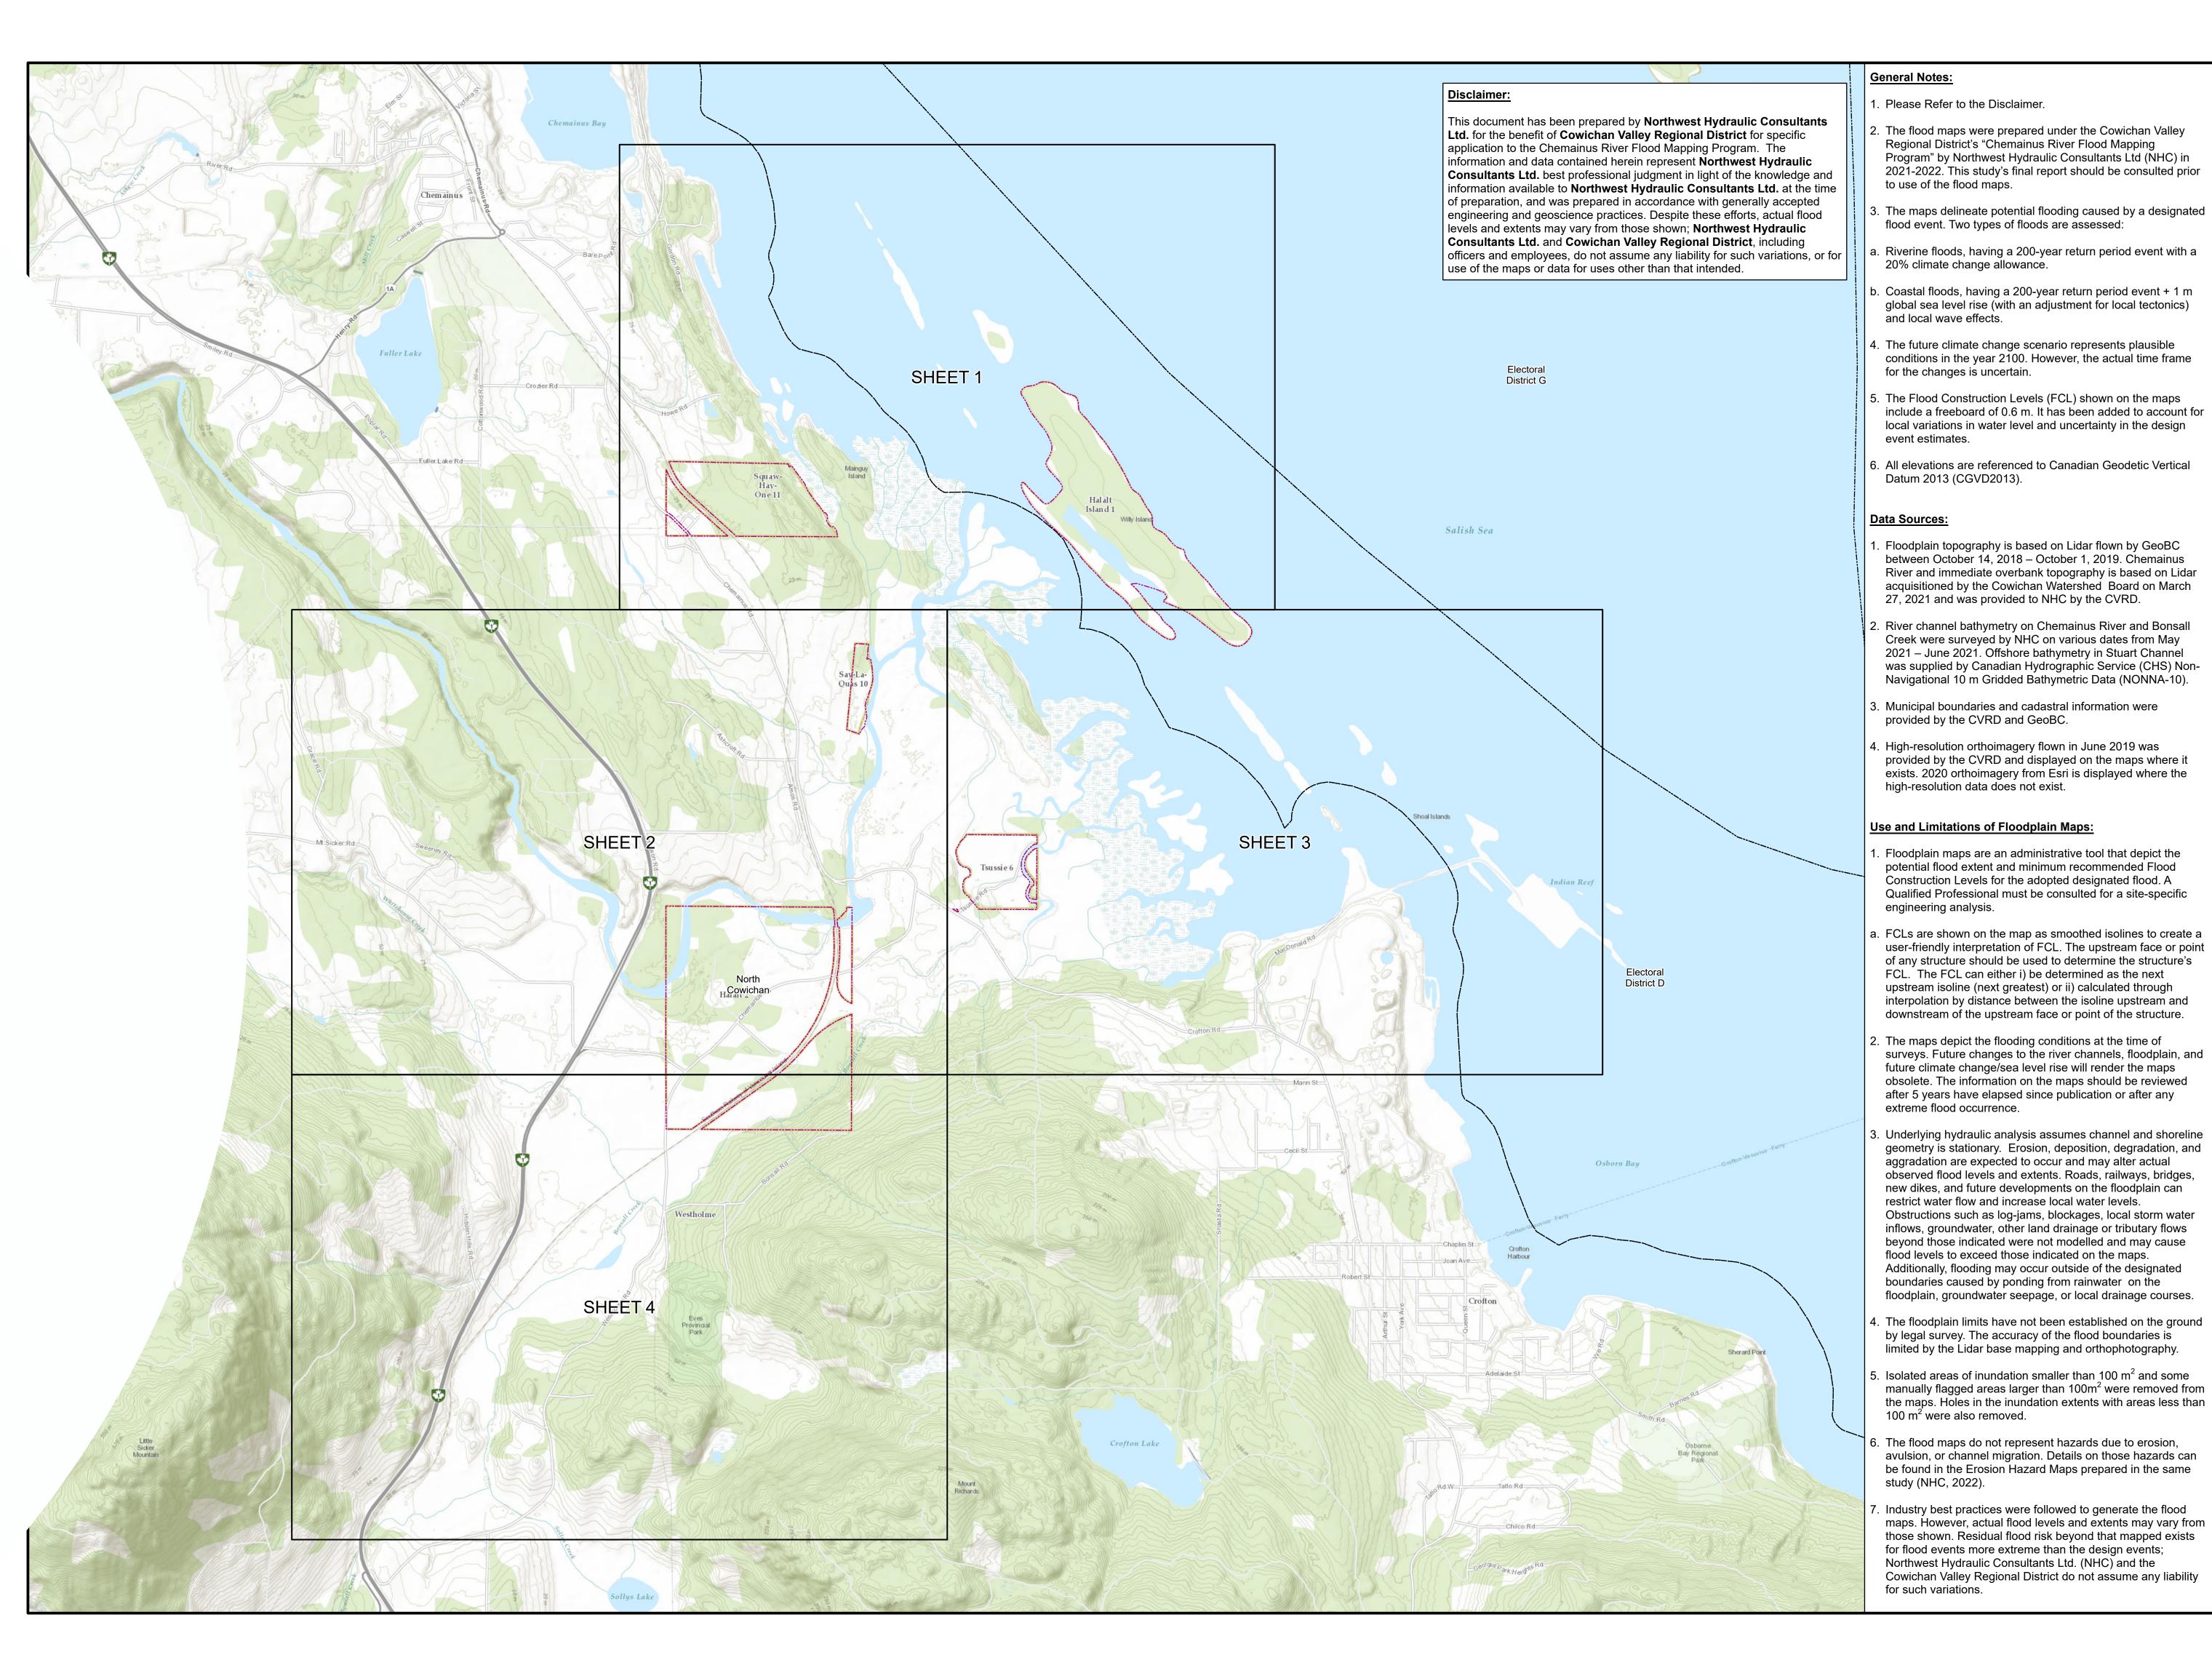

northwest hydraulic consultants

405 - 495 Dunsmuir Place Nanaimo, B.C. V9R 6B9 Canada Office: 250.754.6425 www.nhcweb.com

1:5,000 MAP SHEET

FIRST NATION ADMINISTRATIVE BOUNDARY i ELECTORAL AREA BOUNDARY

SCALE - 1:15,000 250 500 750 1,000 **△** 

Coordinate System: NAD 1983 CSRS UTM Zone 10N

Units: Metres; Vertical Datum: CGVD2013 Engineer Reviewer

VCCM Job Number

3006373

CHEMAINUS RIVER FLOOD MAPPING PROGRAM

20-OCT-2022

FLOODPLAIN MAPPING **INDEX SHEET** 