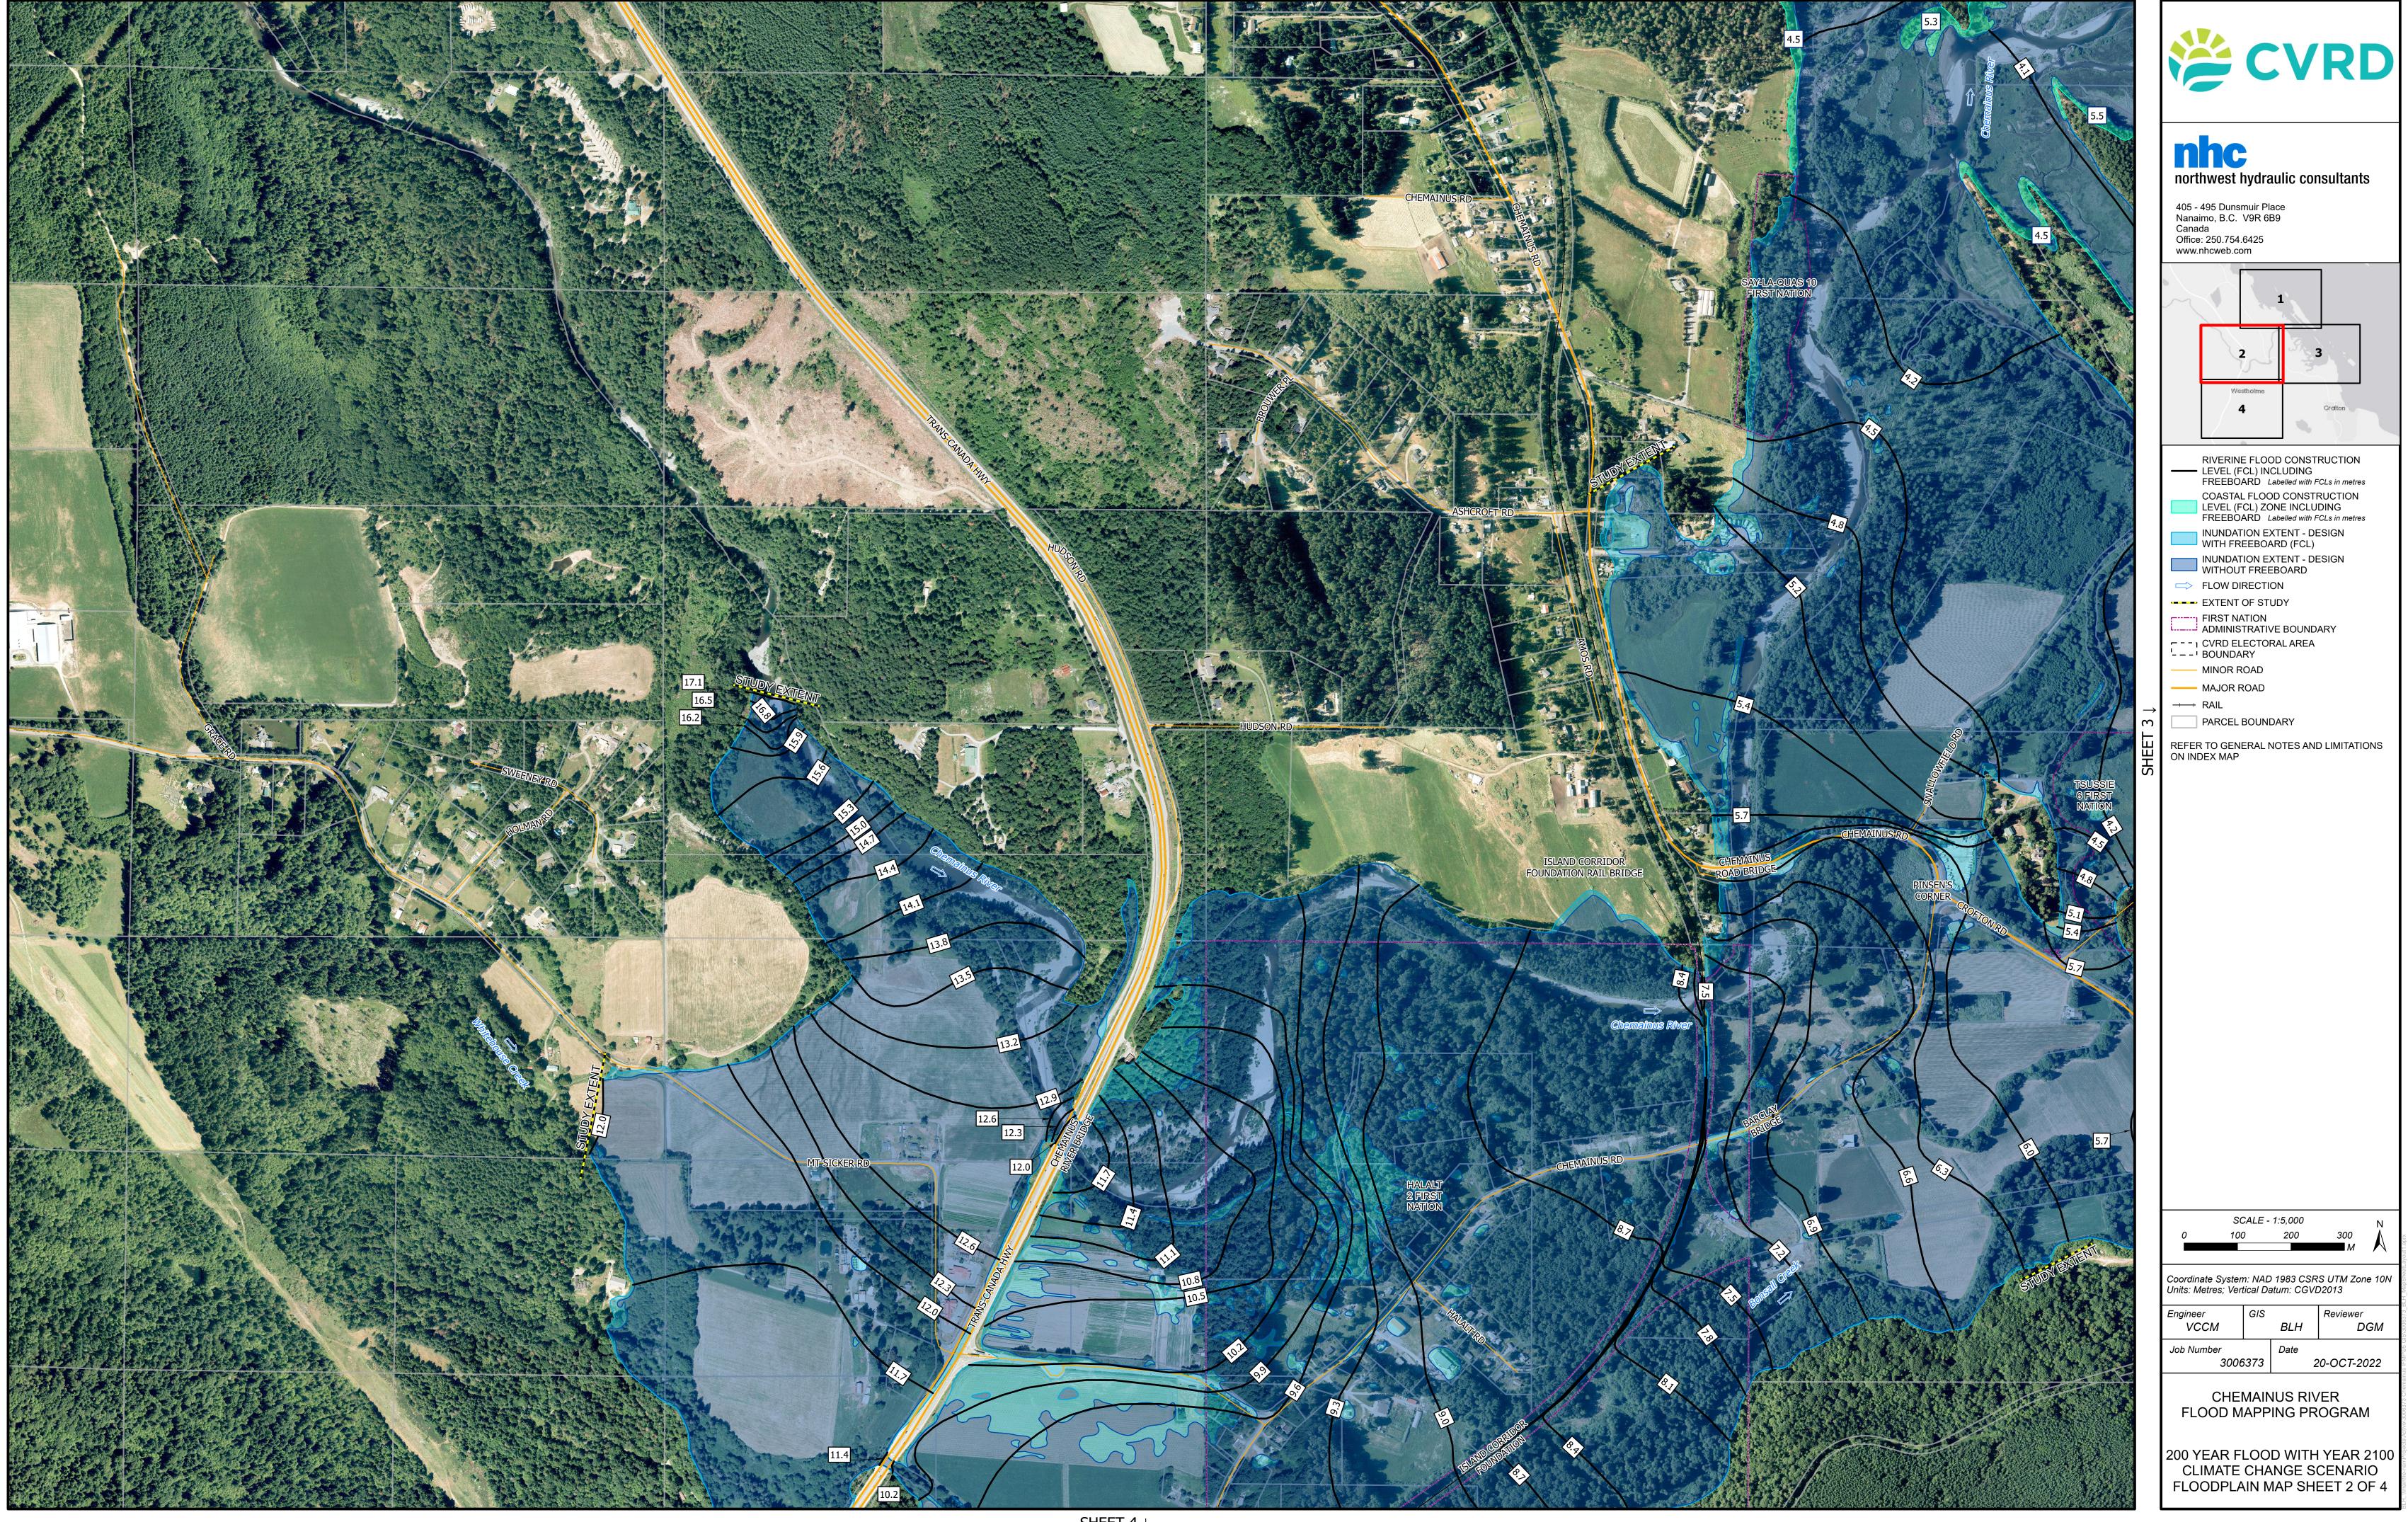

SHEET 2↓

3006373 20-OCT-2022

**CHEMAINUS RIVER** FLOOD MAPPING PROGRAM

200 YEAR FLOOD WITH YEAR 2100 CLIMATE CHANGE SCENARIO FLOODPLAIN MAP SHEET 4 OF 4