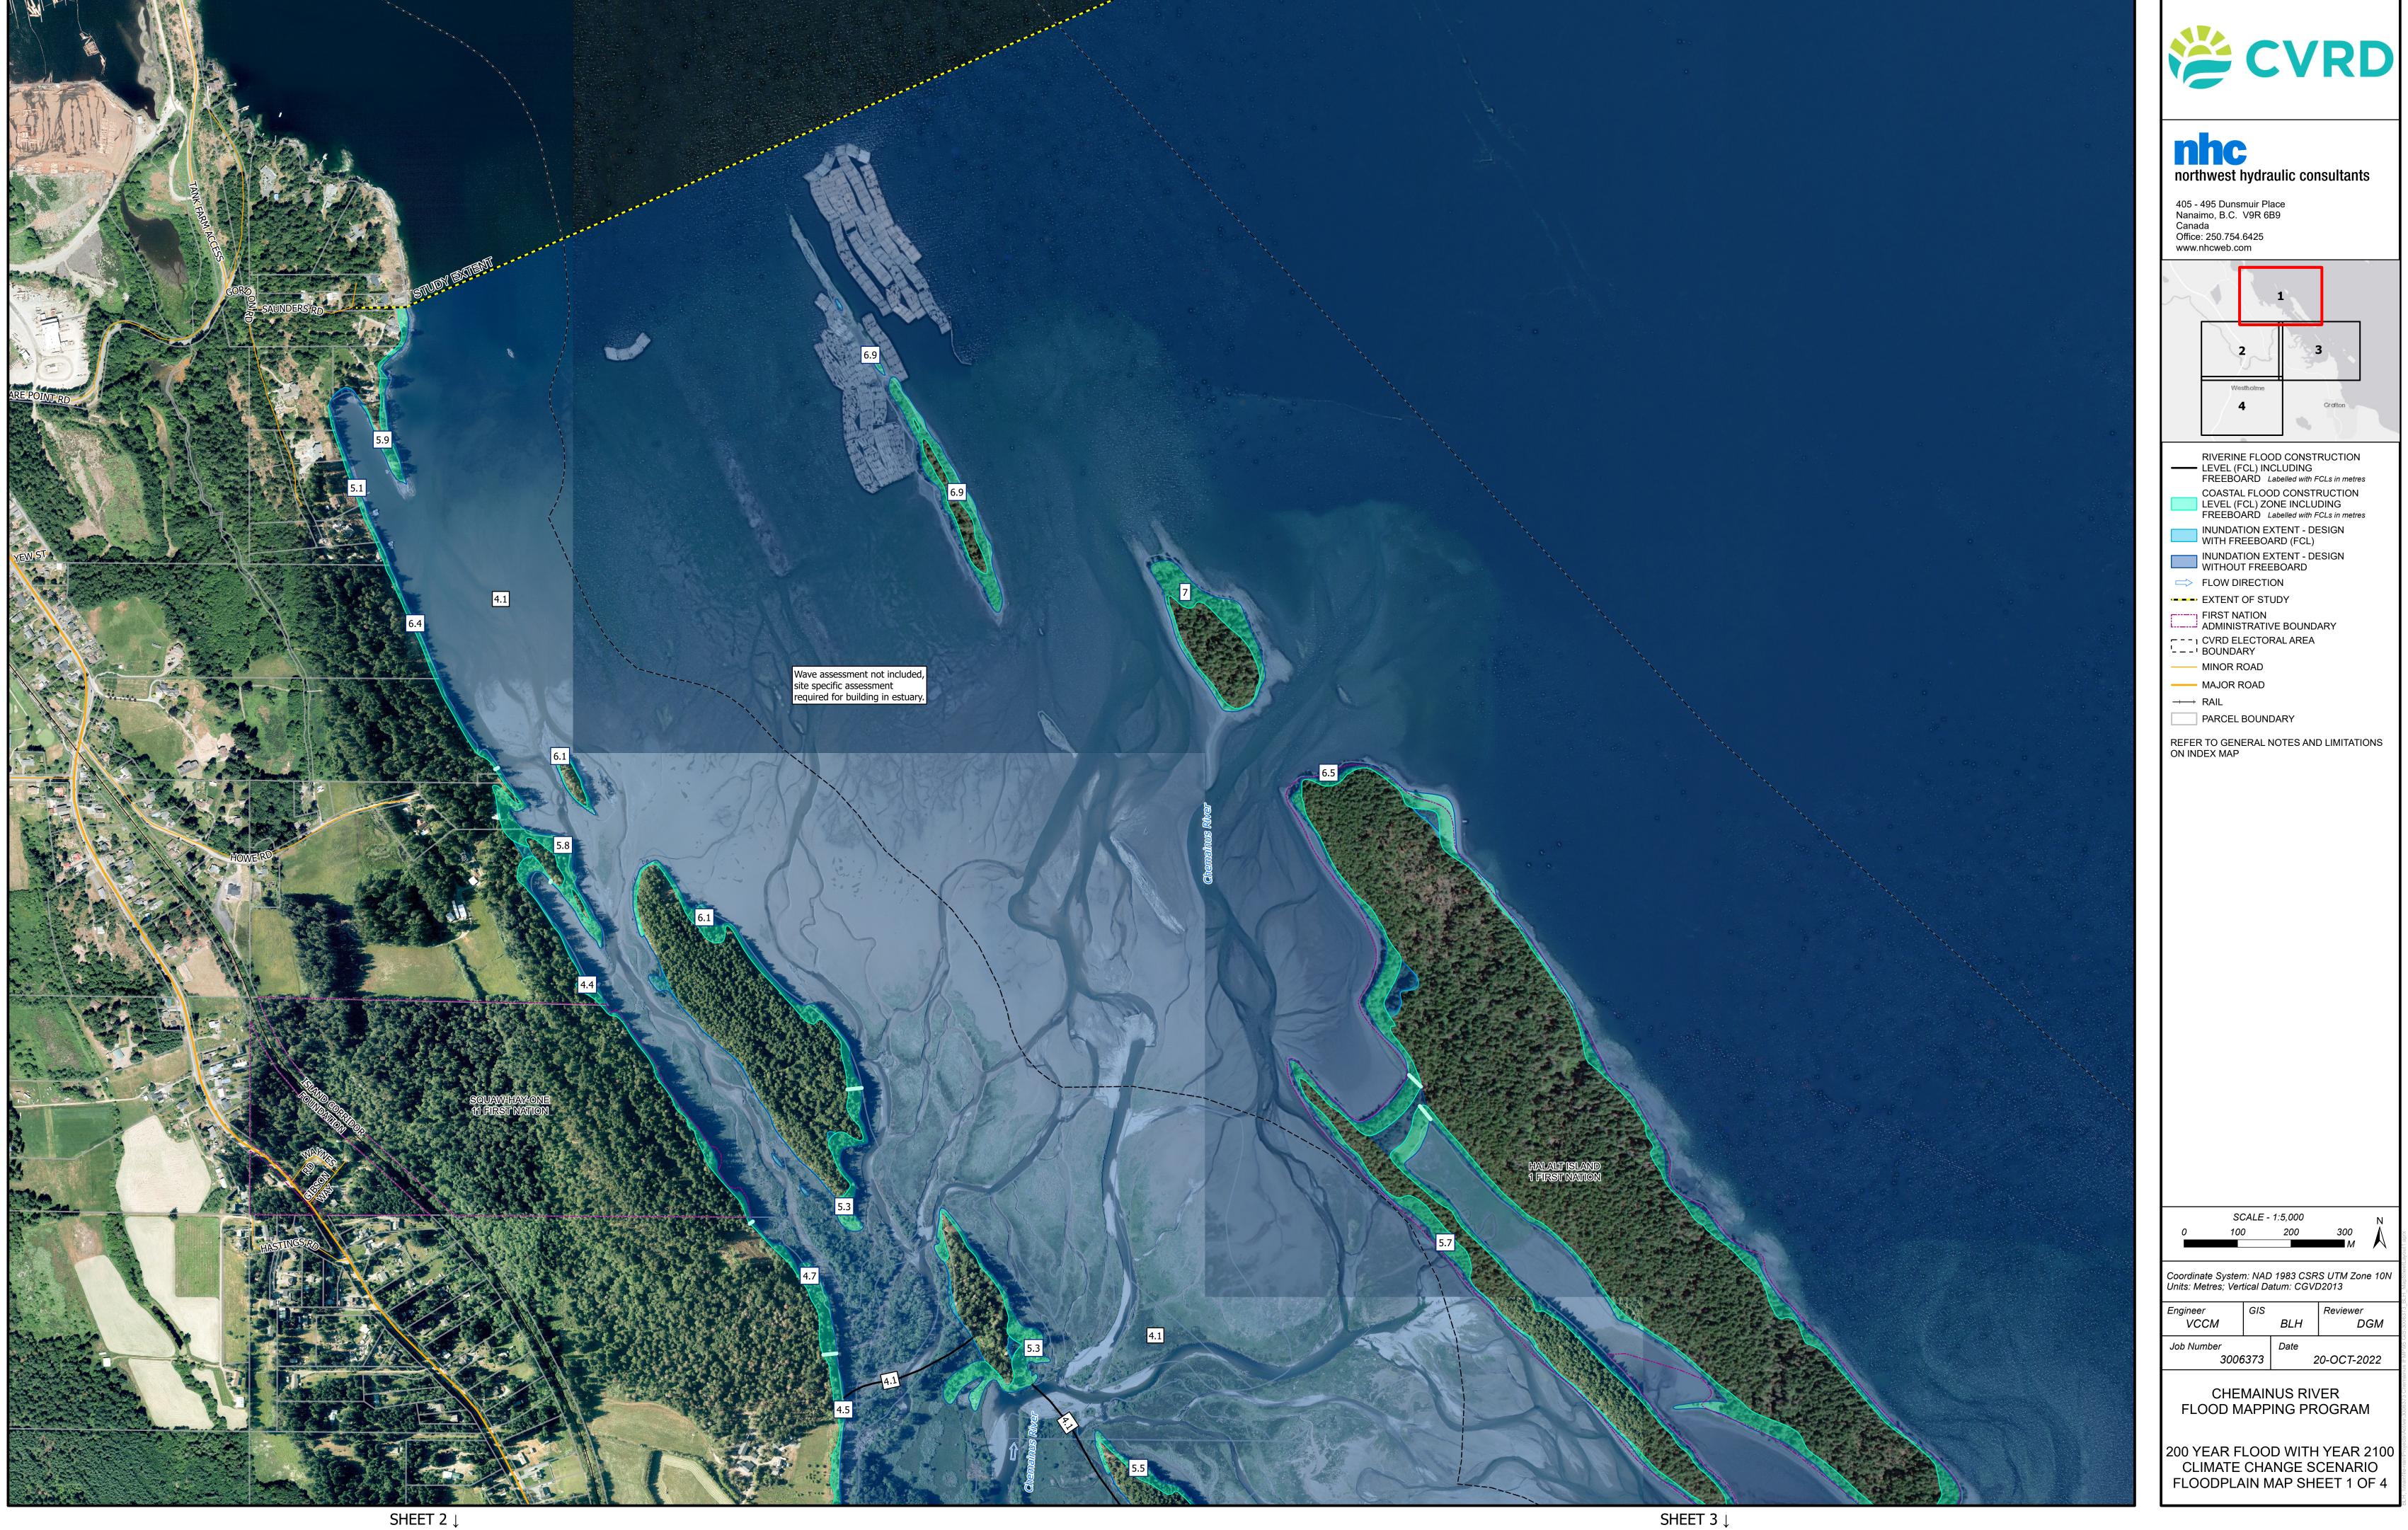

northwest hydraulic consultants

405 - 495 Dunsmuir Place Nanaimo, B.C. V9R 6B9 Canada Office: 250.754.6425 www.nhcweb.com

1:5,000 MAP SHEET

FIRST NATION ADMINISTRATIVE BOUNDARY i ELECTORAL AREA BOUNDARY

SCALE - 1:15,000 250 500 750 1,000 **△** 

Coordinate System: NAD 1983 CSRS UTM Zone 10N

Units: Metres; Vertical Datum: CGVD2013 Engineer Reviewer

VCCM Job Number

3006373

CHEMAINUS RIVER FLOOD MAPPING PROGRAM

20-OCT-2022

FLOODPLAIN MAPPING **INDEX SHEET** 