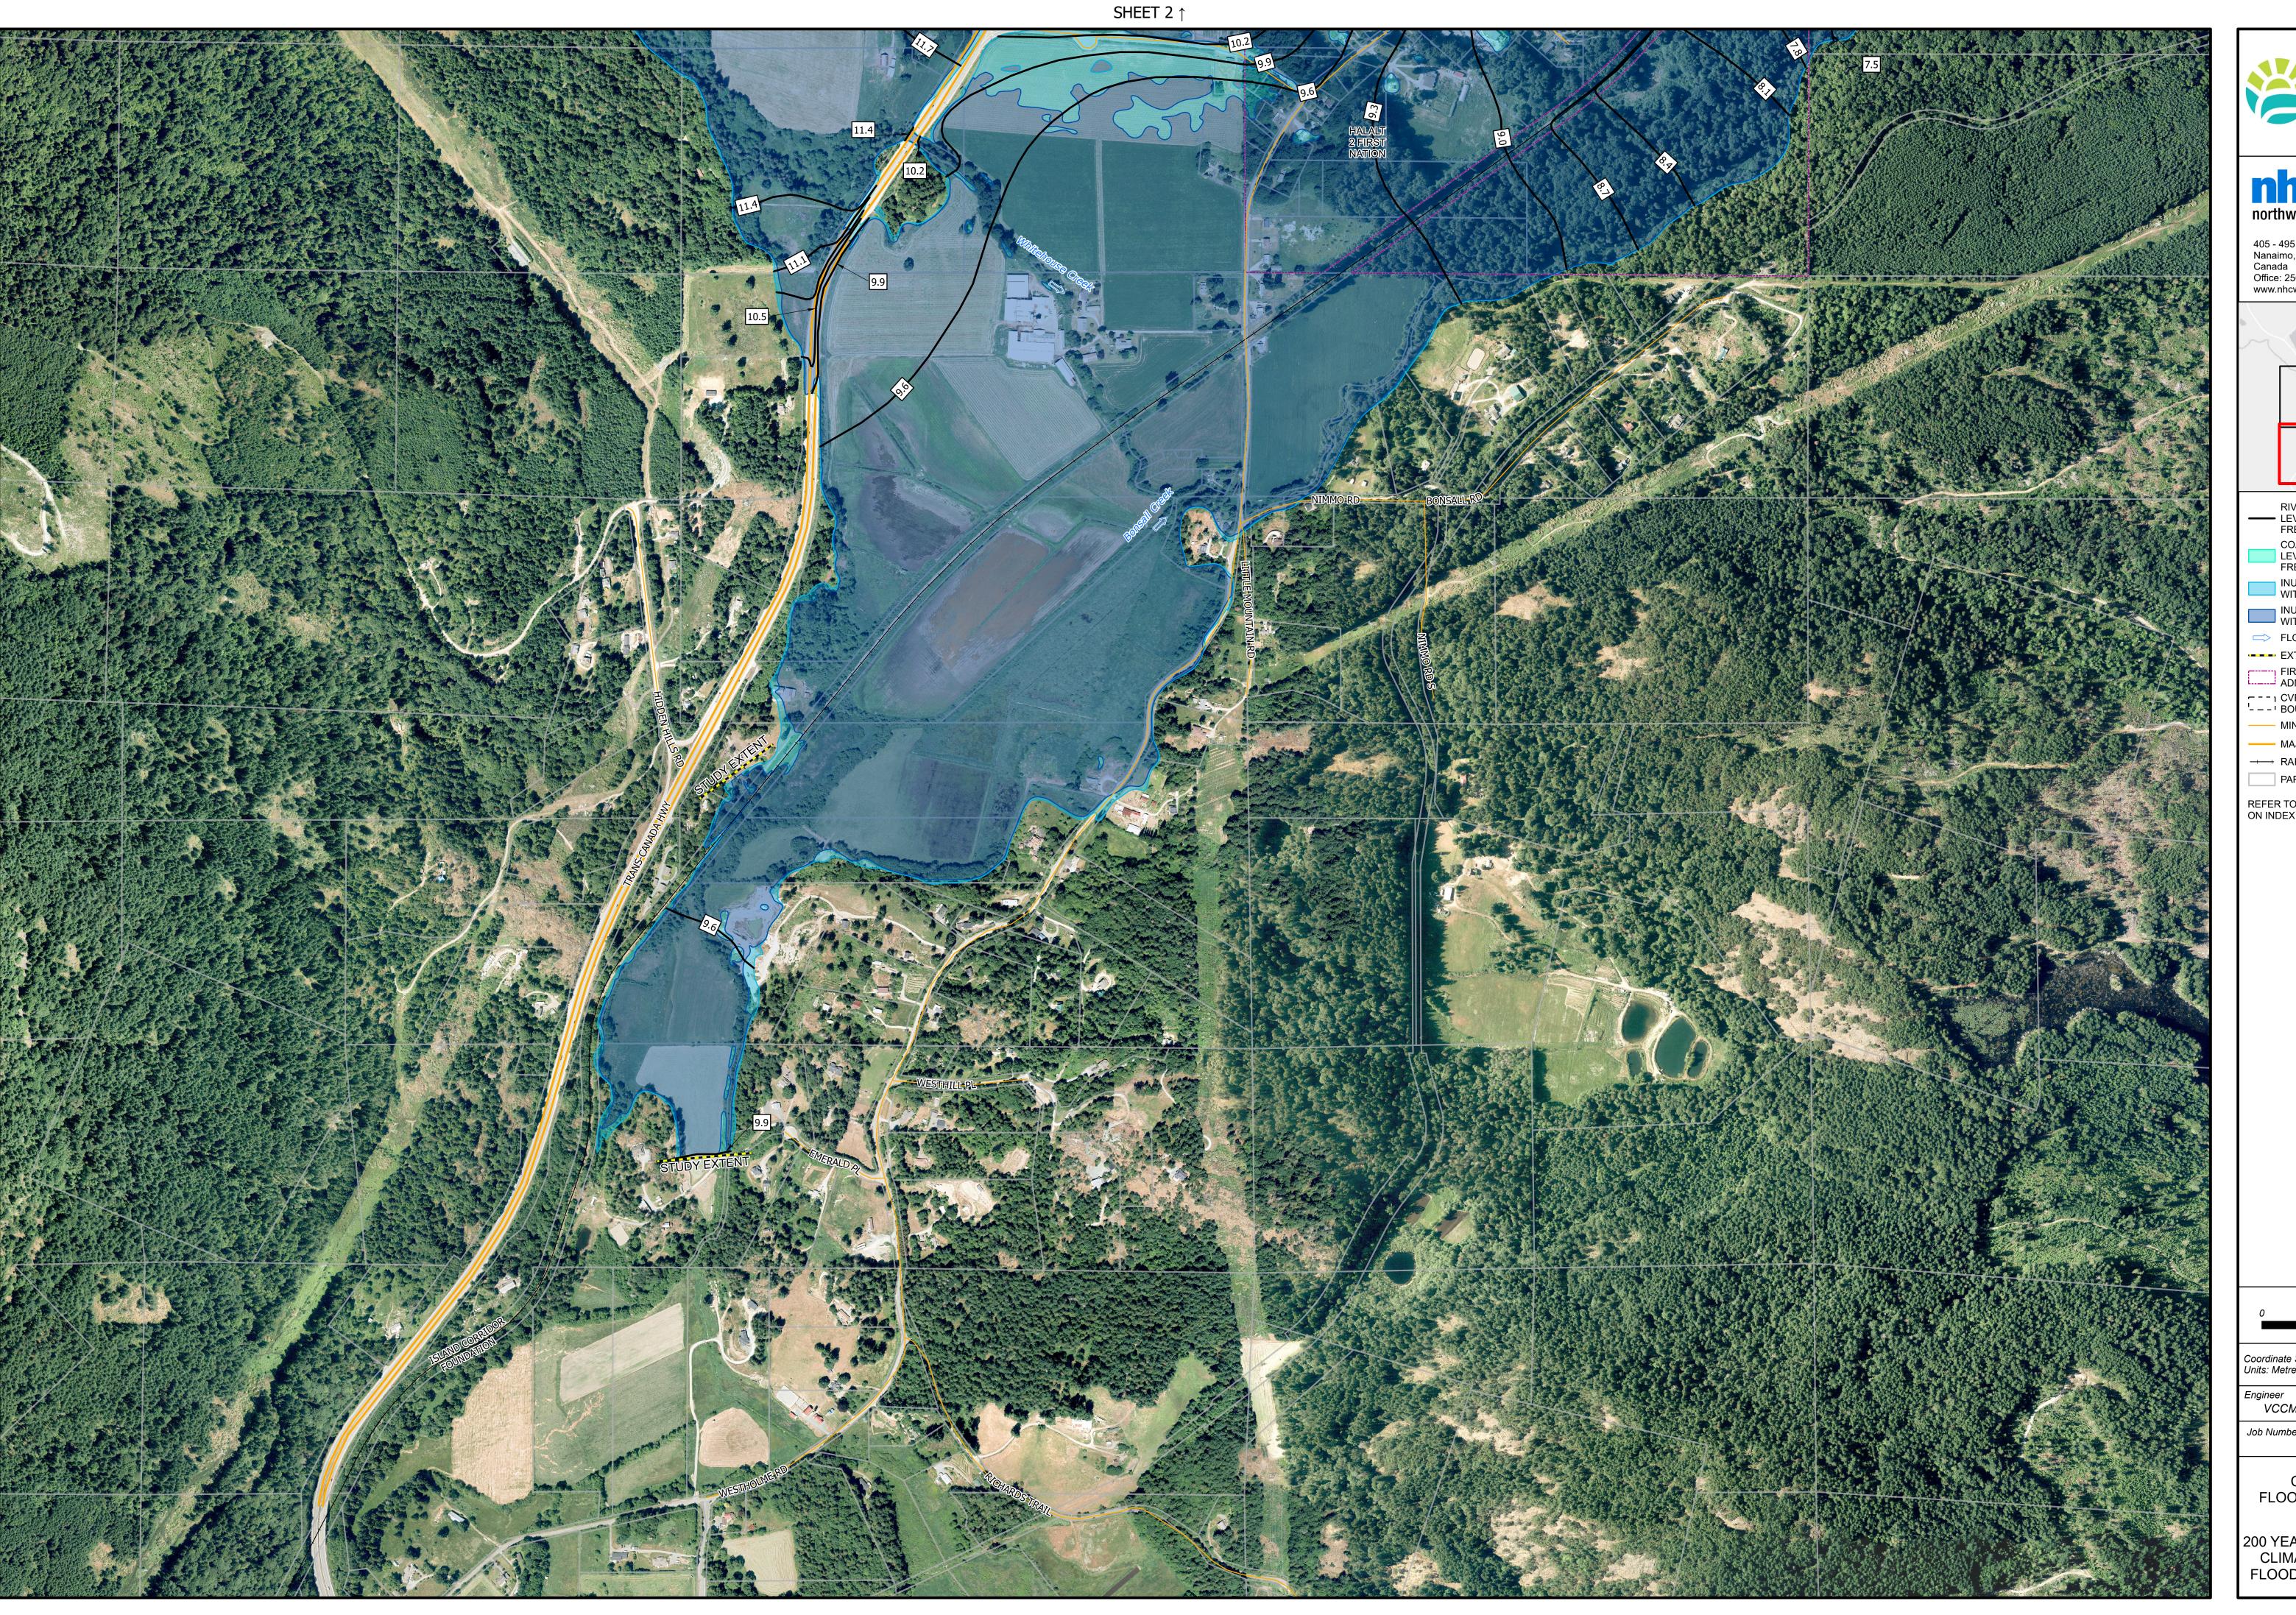

SHEET 2↓

3006373 20-OCT-2022

**CHEMAINUS RIVER** FLOOD MAPPING PROGRAM

200 YEAR FLOOD WITH YEAR 2100 CLIMATE CHANGE SCENARIO FLOODPLAIN MAP SHEET 4 OF 4