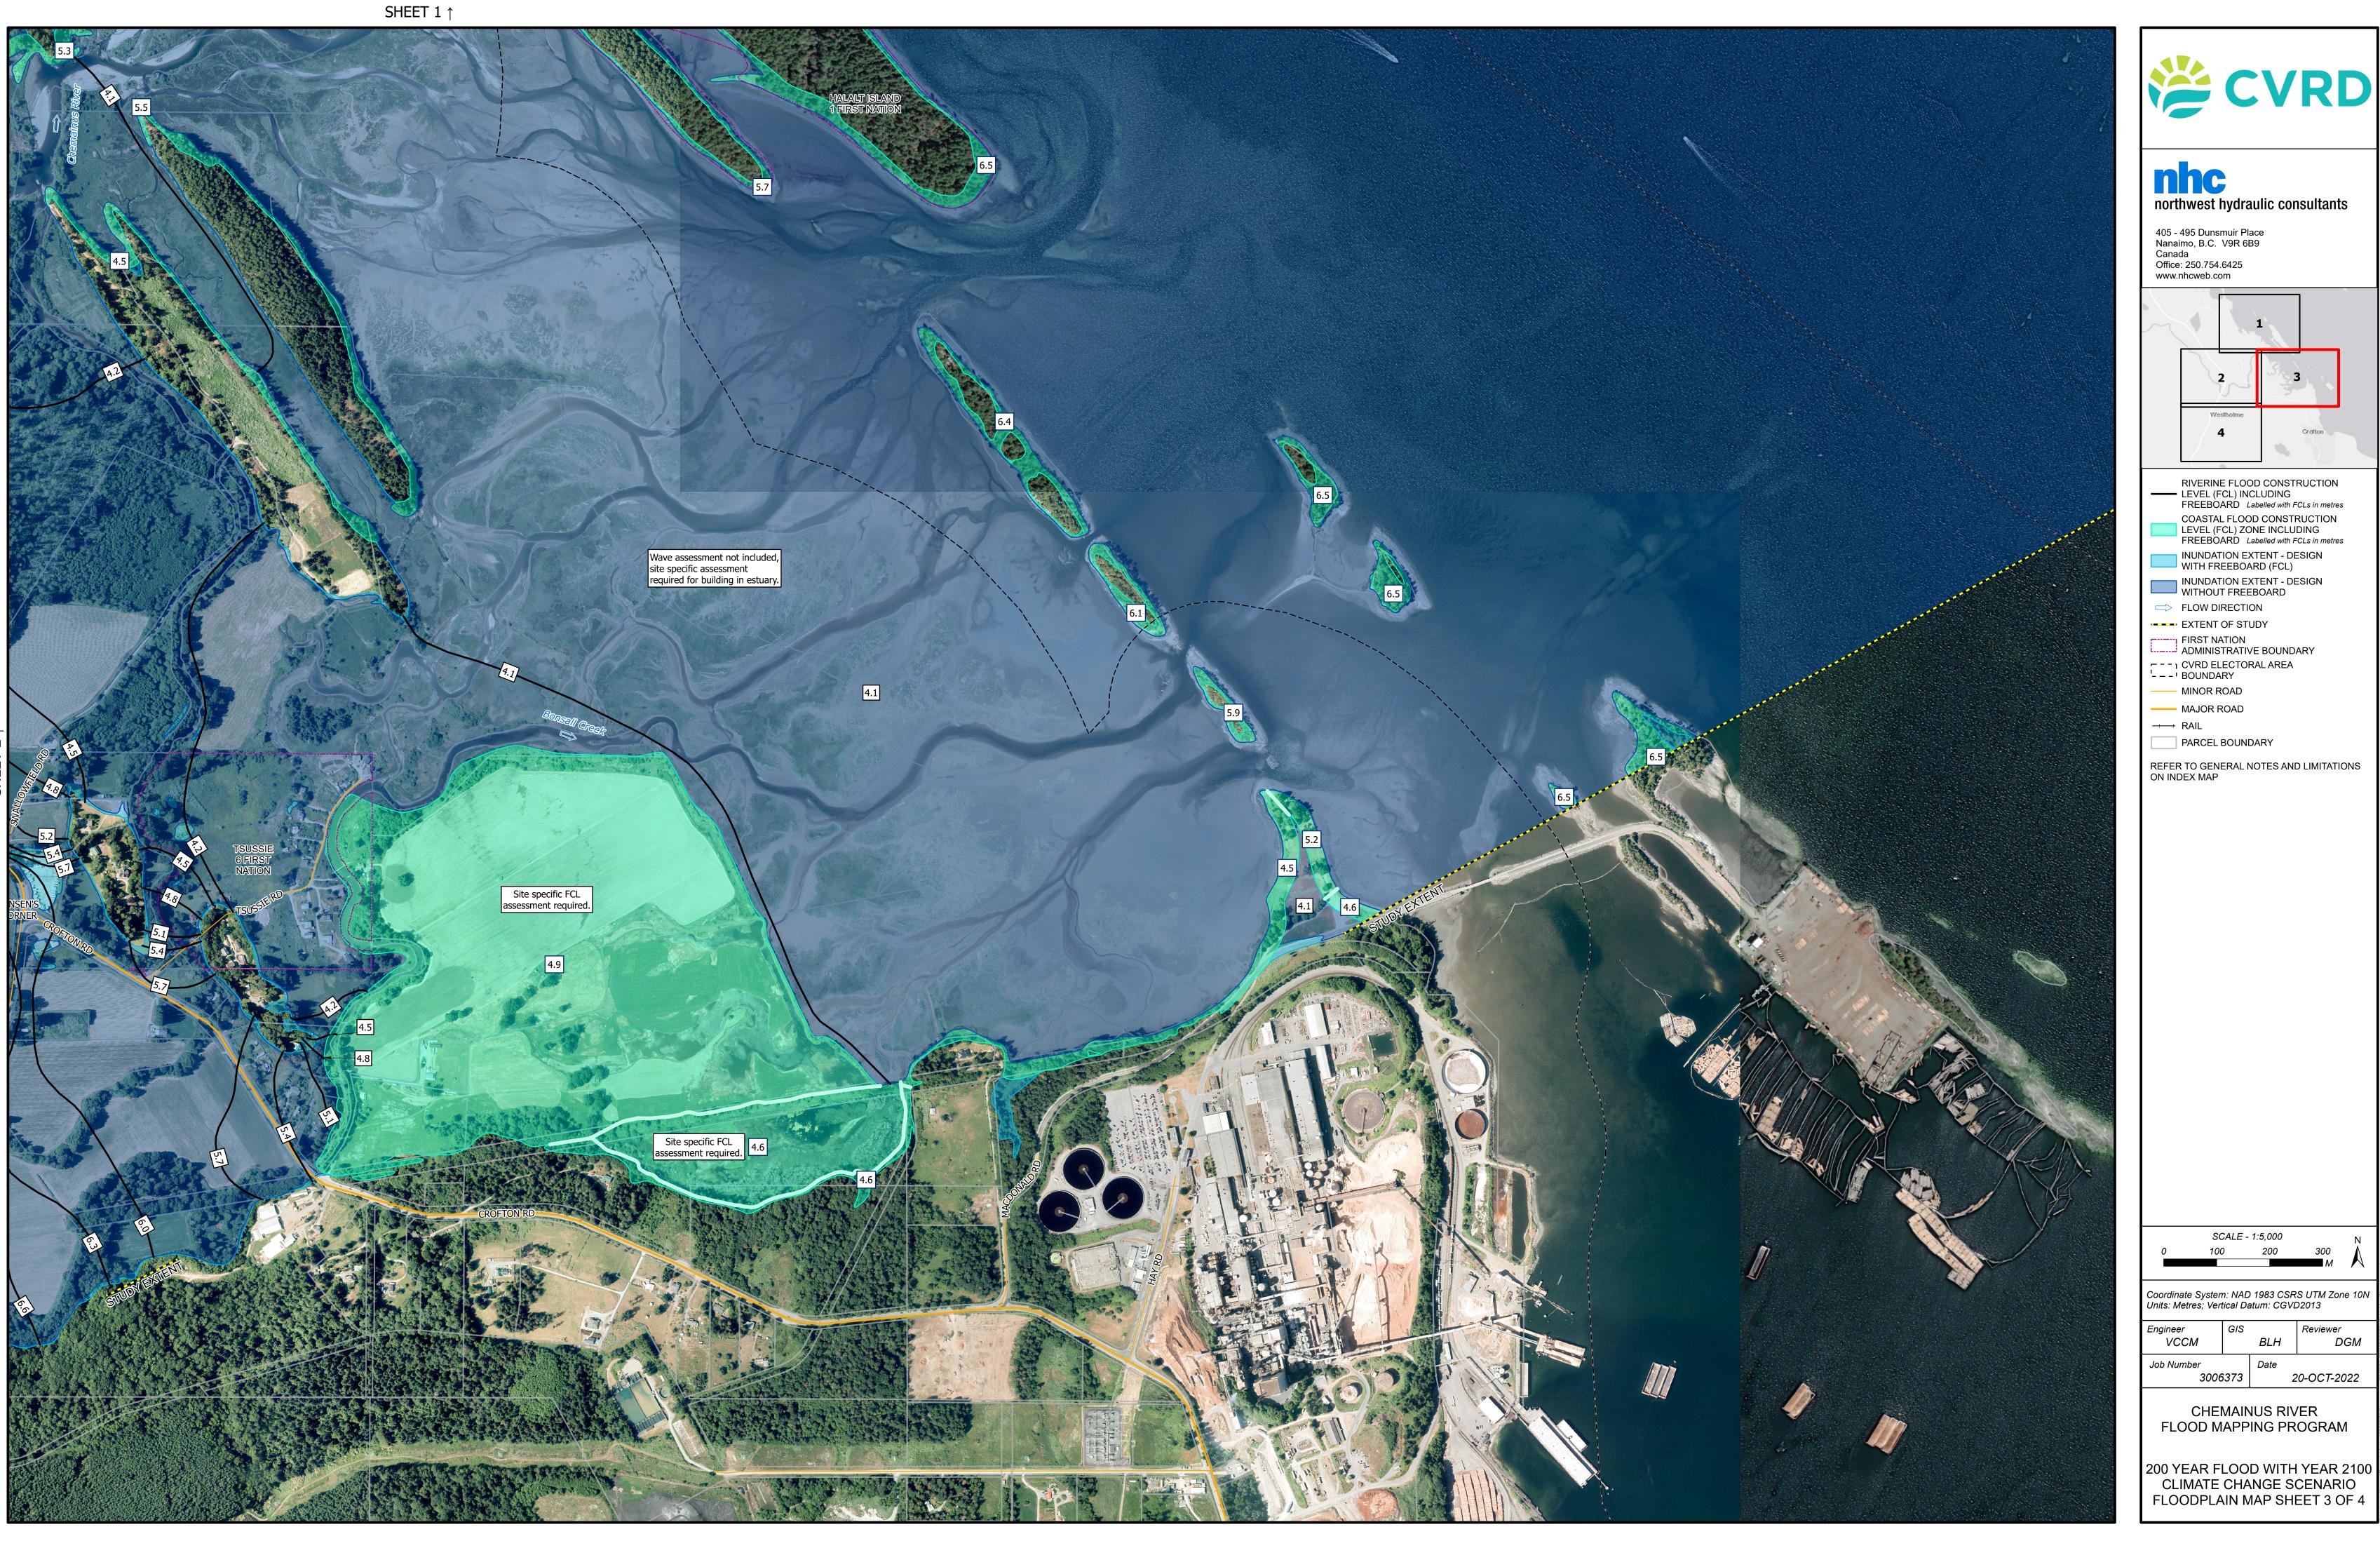

northwest hydraulic consultants

405 - 495 Dunsmuir Place Nanaimo, B.C. V9R 6B9 Canada Office: 250.754.6425 www.nhcweb.com

1:5,000 MAP SHEET

FIRST NATION ADMINISTRATIVE BOUNDARY i ELECTORAL AREA BOUNDARY

SCALE - 1:15,000 250 500 750 1,000 **△** 

Coordinate System: NAD 1983 CSRS UTM Zone 10N

Units: Metres; Vertical Datum: CGVD2013 Engineer Reviewer

VCCM Job Number

3006373

CHEMAINUS RIVER FLOOD MAPPING PROGRAM

20-OCT-2022

FLOODPLAIN MAPPING **INDEX SHEET** 