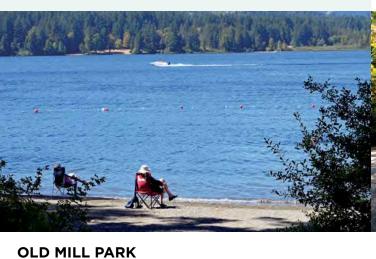

2500 Recreation Road, Shawnigan Lake

Old Mill Park is a waterfront park located on Shawnigan Lake. The park has an extensive industrial history and is a popular recreation place for families and nature enthusiasts.